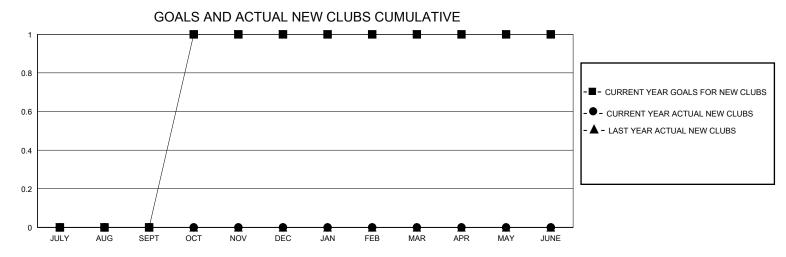

## District N 4

| GMT:                  |               |           | GMT CA        |                       |                        |                         |                                                    |  |
|-----------------------|---------------|-----------|---------------|-----------------------|------------------------|-------------------------|----------------------------------------------------|--|
| Clubs                 |               |           |               | Members               |                        |                         |                                                    |  |
| RESULTS FOR 2023-2024 |               |           |               | RESULTS FOR 2023-2024 |                        |                         |                                                    |  |
| QUARTER               | NEW CLUB GOAL | NEW CLUBS | DROPPED CLUBS | QUARTER MEMB          | SER GROWTH NET<br>GOAL | MEMBER GROWTH<br>ACTUAL | DROPPED<br>MEMBERS ACTUAL<br>(including transfers) |  |
| JULY/AUG/SEPT         | 0             | 0         | 0             | JULY/AUG/SEPT         | 5                      | 14                      | 22                                                 |  |
| OCT/NOV/DEC           | 1             | 0         | 0             | OCT/NOV/DEC           | 20                     | 0                       | 0                                                  |  |
| JAN/FEB/MAR           | 0             | 0         | 0             | JAN/FEB/MAR           | 30                     | 0                       | 0                                                  |  |
| APR/MAY/JUNE          | 0             | 0         | 0             | APR/MAY/JUNE          | 45                     | 0                       | 0                                                  |  |