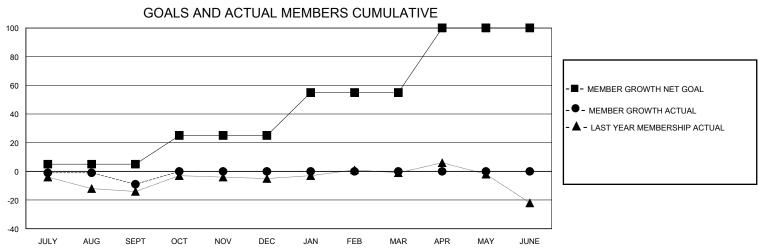

## District N 4

| GMT:                  |               |           | GMT CA        |                       |                        |                         |                                                    |  |
|-----------------------|---------------|-----------|---------------|-----------------------|------------------------|-------------------------|----------------------------------------------------|--|
| Clubs                 |               |           |               | Members               |                        |                         |                                                    |  |
| RESULTS FOR 2023-2024 |               |           |               | RESULTS FOR 2023-2024 |                        |                         |                                                    |  |
| QUARTER               | NEW CLUB GOAL | NEW CLUBS | DROPPED CLUBS | QUARTER MEMB          | SER GROWTH NET<br>GOAL | MEMBER GROWTH<br>ACTUAL | DROPPED<br>MEMBERS ACTUAL<br>(including transfers) |  |
| JULY/AUG/SEPT         | 0             | 0         | 0             | JULY/AUG/SEPT         | 5                      | 14                      | 22                                                 |  |
| OCT/NOV/DEC           | 1             | 0         | 0             | OCT/NOV/DEC           | 20                     | 0                       | 0                                                  |  |
| JAN/FEB/MAR           | 0             | 0         | 0             | JAN/FEB/MAR           | 30                     | 0                       | 0                                                  |  |
| APR/MAY/JUNE          | 0             | 0         | 0             | APR/MAY/JUNE          | 45                     | 0                       | 0                                                  |  |